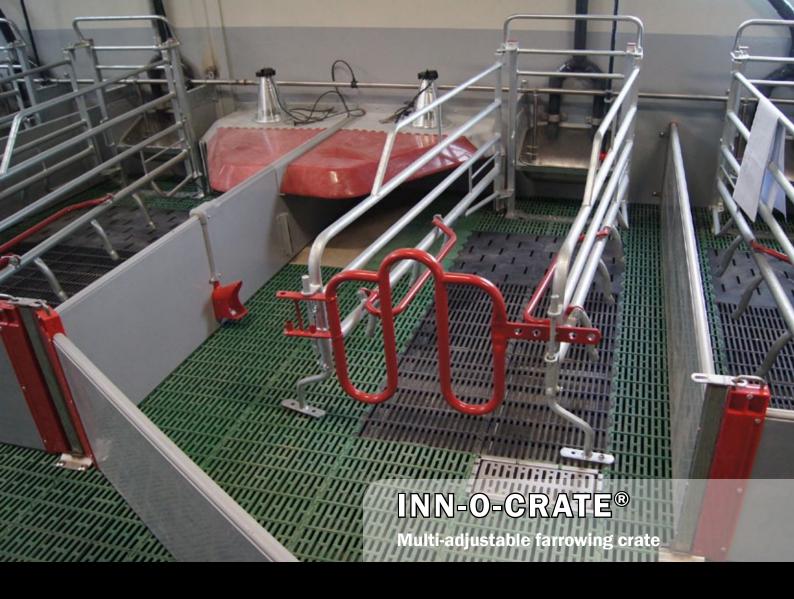

## I INN-O-CRATE® I

## Traditional farrowing crate with multi-adjustable sides

INN-O-CRATE® is our traditional farrowing crate, which can be adjusted according to the size of the sow. The front of the crate can be mounted in 5 different positions and the rear part can by means of the rear gate be adjusted by almost 30 cm! The rounded design takes care of the sows' rear part and provides plenty of room during the farrowing. The tiltable wings make it easy for the sow to get up and protect the piglets, when the sow lies down.