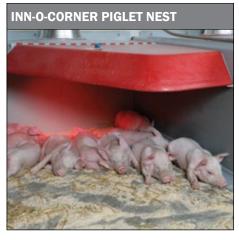

- More weaned pigs
- High weight at weaning
- Adapted to the anatomy of the sow
- Adjustable according to the size of the sow
- Safe farrowing and free movement behavior
- Piglets have free access to the utter
- Tiltable wings ensure a high degree of safety for the piglets
- One of the largest piglet nests on the market