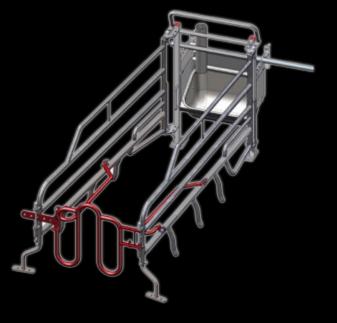

## Traditional farrowing crate with multi-adjustable sides

INN-O-CRATE® is our traditional farrowing crate, which can be adjusted according to the size of the sow. The front of the crate can be mounted in 5 different positions and the rear part can by means of the rear gate be adjusted by almost 30 cm! The rounded design takes care of the sows' rear part and provides plenty of room during the farrowing. The tiltable wings make it easy for the sow to get up and protect the piglets, when the sow lies down.

| FACTS - FARROWING PEN AND CRATE  |                        |
|----------------------------------|------------------------|
| Pen length:                      | 260/270 cm             |
| Pen width:                       | 160/170/180 cm         |
| Pen height:                      | 50 cm                  |
| U-profiles:                      | 1,5 mm stainless steel |
| Board profiles:                  | 35 x 500 mm            |
| Lying length                     | 200-210 cm             |
| Width farrowing crate, front     | 52-61 cm               |
| Width farrowing crate, rear gate | 57-85 cm               |
| Height crate side:               | 90 cm                  |
| Farrowing crate trough rail:     | 40 x 40 x 4 mm         |
| Crate side:                      | 33,7/42,4 x 2,65 pipe  |
| Volume trough:                   | 21 liter               |
| Piglets nest width:              | 80/90 cm               |
| Piglets nest area:               | 0,7/0,8 m <sup>2</sup> |