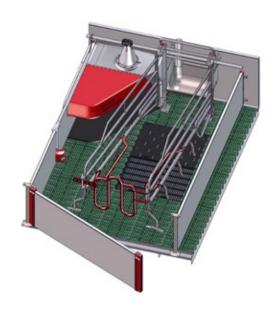

## Traditional farrowing crate with multi-adjustable sides

INN-O-CRATE® is our traditional farrowing crate, which can be adjusted according to the size of the sow. The front of the crate can be mounted in 5 different positions and the rear part can by means of the rear gate be adjusted by almost 30 cm! The rounded design takes care of the sows' rear part and provides plenty of room during the farrowing. The tiltable wings make it easy for the sow to get up and protect the piglets, when the sow lies down.

| FACTS - FARROWING PEN AND CRATE  |                        |
|----------------------------------|------------------------|
| Pen length:                      | 260/270 cm             |
| Pen width:                       | 160/170/180 cm         |
| Pen height:                      | 50 cm                  |
| U-profiles:                      | 1,5 mm stainless steel |
| Board profiles:                  | 35 x 500 mm            |
| Lying length                     | 200-210 cm             |
| Width farrowing crate, front     | 52-61 cm               |
| Width farrowing crate, rear gate | 57-85 cm               |
| Height crate side:               | 90 cm                  |
| Farrowing crate trough rail:     | 40 x 40 x 4 mm         |
| Crate side:                      | 33,7/42,4 x 2,65 pipe  |
| Volume trough:                   | 21 liter               |
| Piglets nest width:              | 80/90 cm               |
| Piglets nest area:               | 0,7/0,8 m <sup>2</sup> |