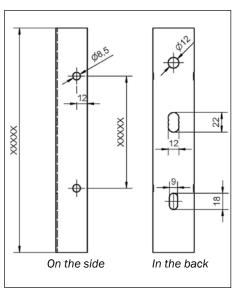

\* U-profiles are availabe in tailor-made length, though max 300 cm. Distance between the holes as well as the holes' shape can be adjusted to your needs. NB: Minimum order for tailor-made U-profiles is 1000 pcs. Contact us for more information.