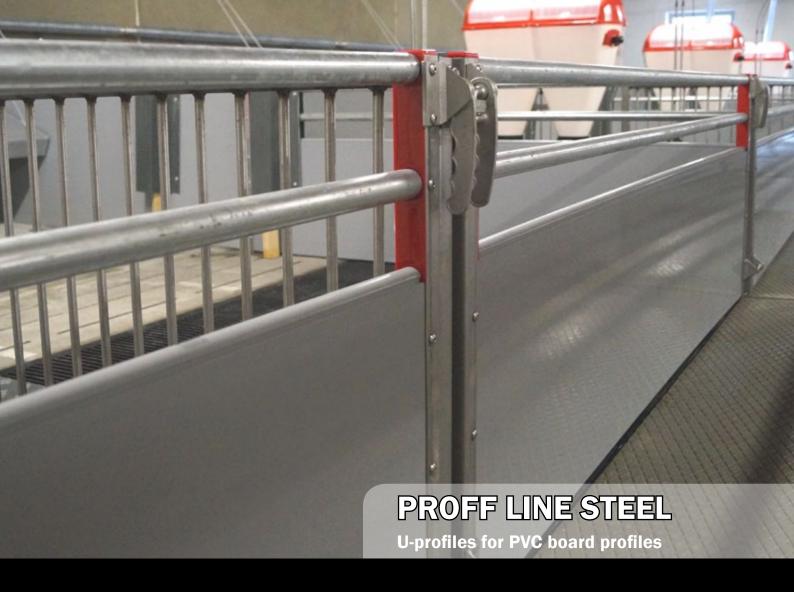

## I PROFF LINE STEEL

U-profiles for PVC board profiles...

PROFF LINE STEEL U-profile is made of durable stainless steel and has inwards curved edges, which ensures additional stability and minimizes the risk of dirt penetration. ACO FUNKI's U-profile is the perfect solution for your stable, as you - at the same time with high quality and durabilty - also get a very attractive price.