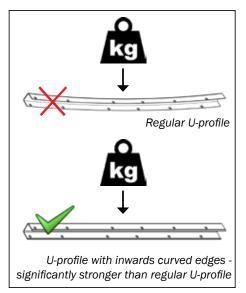

- Inwards curved edges
- Stable and durable
- Fit tight to PVC board profiles => better hygiene
- No sharp edges => better animal welfare
- Own local production => competitive prices
- Fast delivery
- Fully automatic production that delivers consistent quality
- Can be used for 35 and 40 mm PVC board profiles
- Available in tailor-made sizes

## I PROFF LINE STEEL

U-profiles for PVC board profiles...

PROFF LINE STEEL U-profile is made of durable stainless steel and has inwards curved edges, which ensures additional stability and minimizes the risk of dirt penetration. ACO FUNKI's U-profile is the perfect solution for your stable, as you - at the same time with high quality and durabilty - also get a very attractive price.