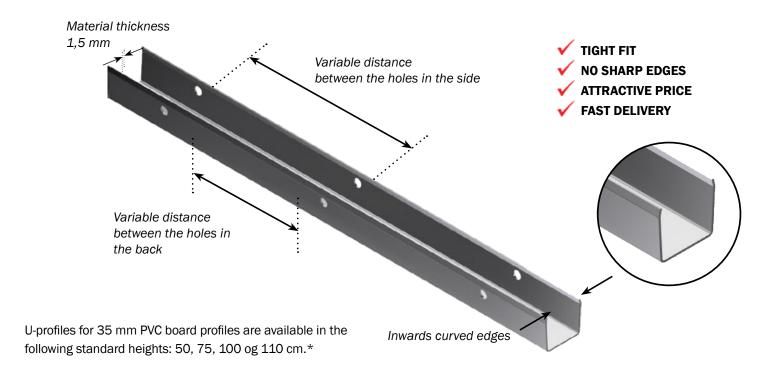

- Inwards curved edges
- Stable and durable
- Fit tight to PVC board profiles => better hygiene
- No sharp edges => better animal welfare
- Own local production => competitive prices
- Fast delivery
- Fully automatic production that delivers consistent quality
- Can be used for 35 and 40 mm PVC board profiles
- Available in tailor-made sizes

\* U-profiles are availabe in tailor-made length, though max 300 cm. Distance between the holes as well as the holes' shape can be adjusted to your needs. NB: Minimum order for tailor-made U-profiles is 1000 pcs. Contact us for more information.