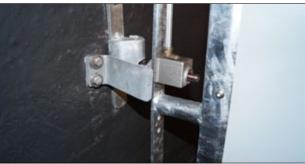

Boar door H: 110 cm, for JUMB-O-FINE and LD-box Article nr. 1910275

Good contact between a sow and a boar.

The angle bracket is a backstop for the boar door.

Subject to changes in materials and design is reserved.