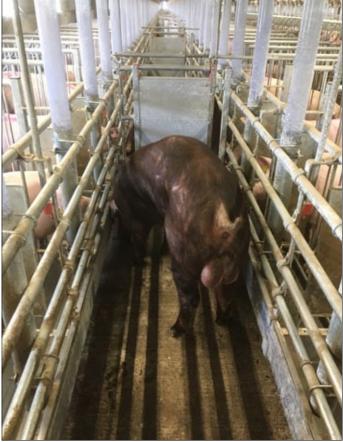

## With a long handle - for easier insemination process

This special boar door is designed in order to make the insemination process easier. Thanks to the long handle, the door can be open from the distance, without entering the mating box. To ensure long durability, the door can only be opened in one direction, as the lock stop is mounted (optional right or left). It makes it easier to slam the door, when the boar has passed.

Boar door H: 110 cm, for JUMB-O-FINE and LD-box Article nr. 1910275

Good contact between a sow and a boar.

The angle bracket is a backstop for the boar door.

Subject to changes in materials and design is reserved.