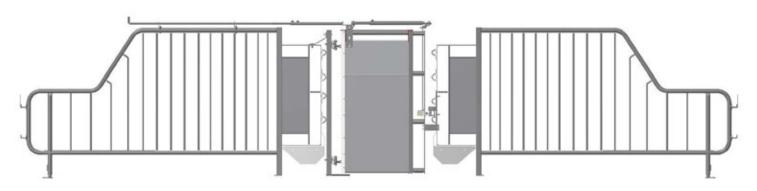

## **BOAR DOOR** Smart boar door with a special handle

- Operated without entering the box
- Can be adjusted on site
  - Reversible

٦

Easy to slam

## With a long handle - for easier insemination process

This special boar door is designed in order to make the insemination process easier. Thanks to the long handle, the door can be open from the distance, without entering the mating box. To ensure long durability, the door can only be opened in one direction, as the lock stop is mounted (optional right or left). It makes it easier to slam the door, when the boar has passed.

Boar door H: 110 cm, for JUMB-O-FINE and LD-box Article nr. 1910275

Good contact between a sow and a boar.

The angle bracket is a backstop for the boar door.

Subject to changes in materials and design is reserved.