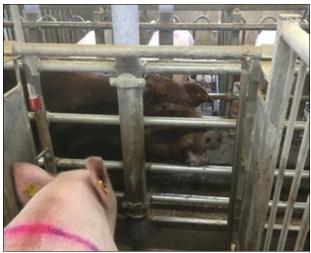

## With a long handle - for easier insemination process

This special boar door is designed in order to make the insemination process easier. Thanks to the long handle, the door can be open from the distance, without entering the mating box. To ensure long durability, the door can only be opened in one direction, as the lock stop is mounted (optional right or left). It makes it easier to slam the door, when the boar has passed.

Boar door H: 110 cm, for JUMB-O-FINE and LD-box Article nr. 1910275

Good contact between a sow and a boar.

The angle bracket is a backstop for the boar door.

Subject to changes in materials and design is reserved.