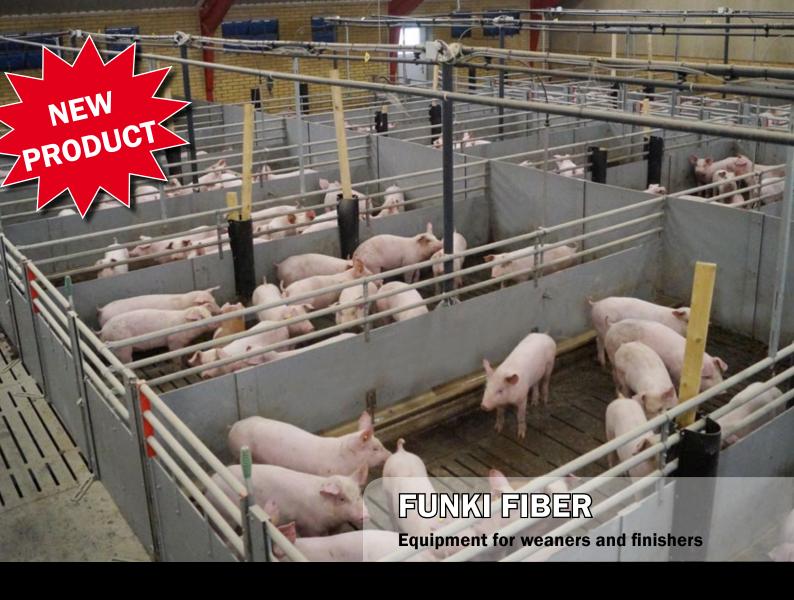

## I FUNKI FIBER I

Made of massive compact panels - specially designed for weaners and finishers

FUNKI FIBER with the gate in full width

FUNKI FIBER is our newly developed penning equipment for weaners and finishers. The core of the equipment is 10 mm massive compact panel, which, despite its thickness, is an extremely strong and durable material.

The entire construction is made of the compact panels without posts, and all the pipes end with the PVC adapters or plugs. It helps to reduce accumulating of manure in the difficult accessible places.