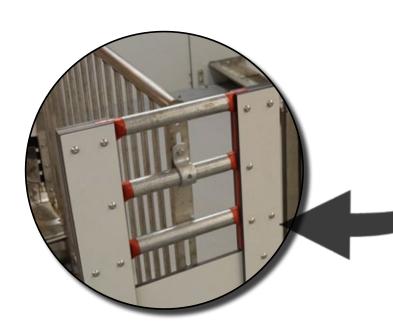

- The core of this is 10 mm massive compact panels instead of PVC board profiles
- Fully closed equipment, each pipe ends with the PVC adapter
- No hidden places where manure can be accumulated
- In every way a complete system, where everything is finalized
- No cavities, only smooth surfaces, lasting quality

The entire construction is made of the compact panels without posts, and all the pipes end with the PVC adapters or plugs. It helps to reduce accumulating of manure in the difficult accessible places.