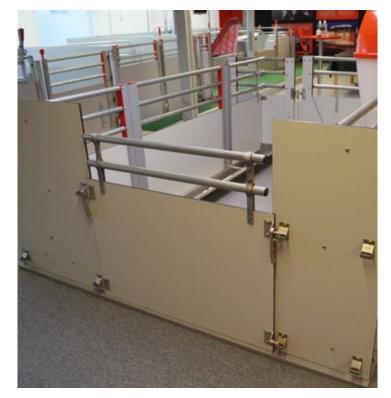

## I FUNKI FIBER I

Made of massive compact panels - specially designed for weaners and finishers

FUNKI FIBER with the gate in full width

FUNKI FIBER is our newly developed penning equipment for weaners and finishers. The core of the equipment is 10 mm massive compact panel, which, despite its thickness, is an extremely strong and durable material.

FUNKI FIBER with the regular suspended gate

Subject to changes in materials and design is reserved.

B-6180-GB