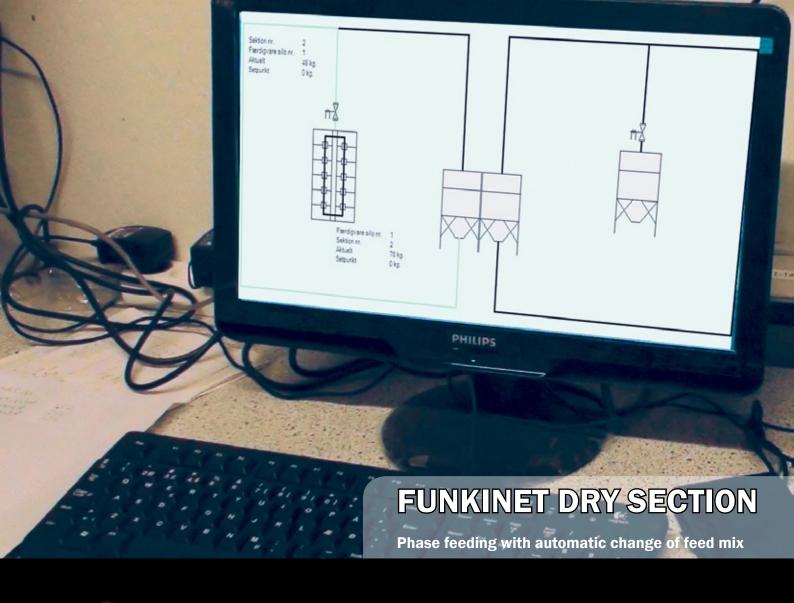

## I FUNKINET DRY SECTION I

Phase feeding with automatic change of feed mix

FunkiNet Dry Section is a flexible dry feeding control unit which is very easy to operate. The system can be adapted according to individual customer needs and wishes.

FunkiNet Dry Section ensures efficient pig production - one click and you are in full control.

FunkiNet Dry Section can be made for both phase feeding and multi-phase feeding. The multi-phase feeding will mix the feed from 2 silos with frequency regulated speed control and there is a return silo for each section.

- PC operated user interface
- Easy monitoring of daily feed consumption
- High capacity
- Simple and reliable
- Automatic creation of feed curves based on pigs' production results
- Feed curves, mixes, etc., are shown graphically on the screen. Keying errors are thus immediately spotted and corrected.
- Fill silo or section according to the feed curve
- Storage control with batch registration ensuring complete traceability at all times