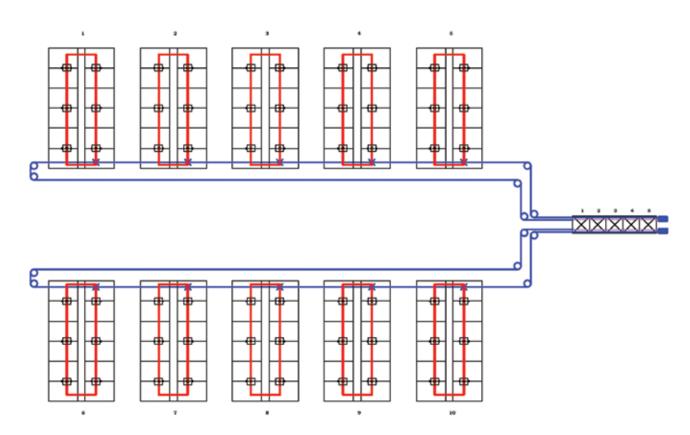

FunkiNet Dry Section ensures efficient pig production - one click and you are in full control.

FunkiNet Dry Section can be made for both phase feeding and multi-phase feeding. The multi-phase feeding will mix the feed from 2 silos with frequency regulated speed control and there is a return silo for each section.