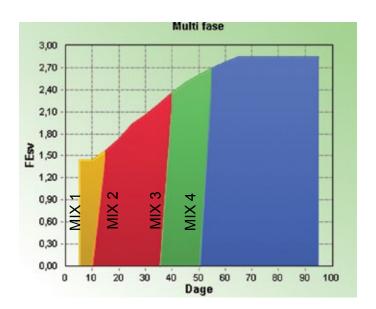

FunkiNet Dry Section ensures efficient pig production - one click and you are in full control.

FunkiNet Dry Section can be made for both phase feeding and multi-phase feeding. The multi-phase feeding will mix the feed from 2 silos with frequency regulated speed control and there is a return silo for each section.