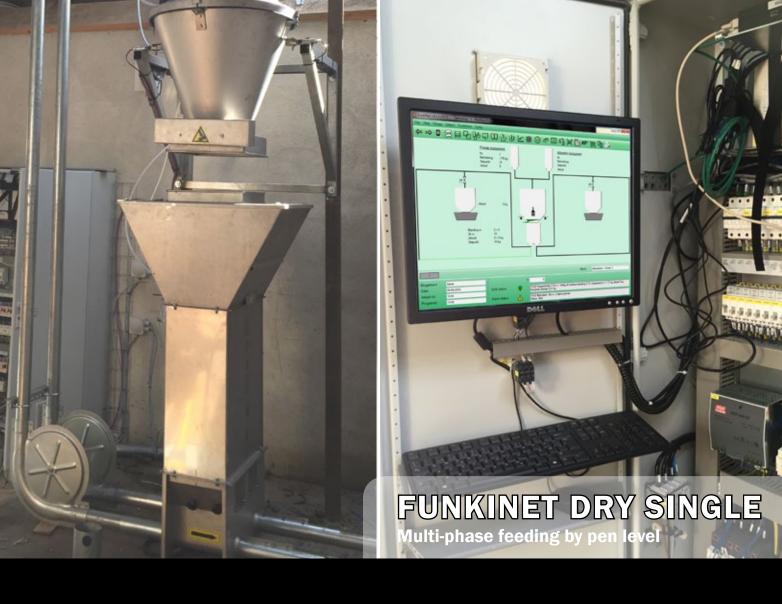

## I FUNKINET DRY SINGLE I

## Multi-phase feeding by pen level

The FunkiNet Dry Single concept can run with two independent dry feeding systems at the same time. That gives the system a unique high capacity.

Each feeder has an empty sensor and it is possible to decide the amount of feed and how often it has to fill the feeders.

Thus, you can control the feed amount and the feed mix of each pen.

Subject to changes in materials and design is reserved.