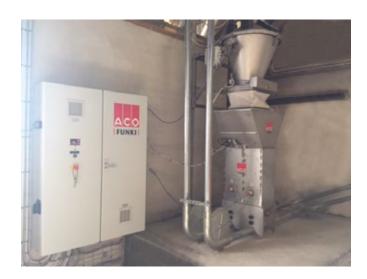

## Multi-phase feeding by pen level

The FunkiNet Dry Single concept can run with two independent dry feeding systems at the same time. That gives the system a unique high capacity.

Each feeder has an empty sensor and it is possible to decide the amount of feed and how often it has to fill the feeders.

Thus, you can control the feed amount and the feed mix of each pen.

Subject to changes in materials and design is reserved.