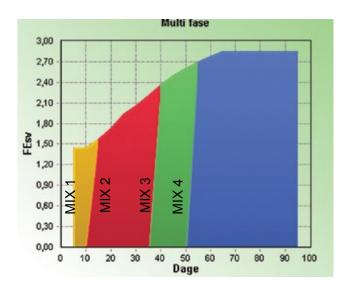

## Multi-phase feeding by pen level

The FunkiNet Dry Single concept can run with two independent dry feeding systems at the same time. That gives the system a unique high capacity.

Each feeder has an empty sensor and it is possible to decide the amount of feed and how often it has to fill the feeders.

Thus, you can control the feed amount and the feed mix of each pen.

Subject to changes in materials and design is reserved.