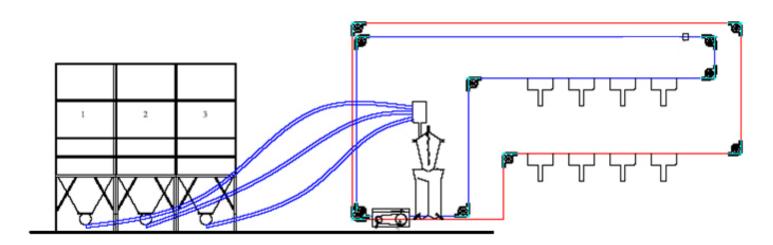

## Multi-phase feeding by pen level

The FunkiNet Dry Single concept can run with two independent dry feeding systems at the same time. That gives the system a unique high capacity.

Each feeder has an empty sensor and it is possible to decide the amount of feed and how often it has to fill the feeders.

Thus, you can control the feed amount and the feed mix of each pen.

Subject to changes in materials and design is reserved.