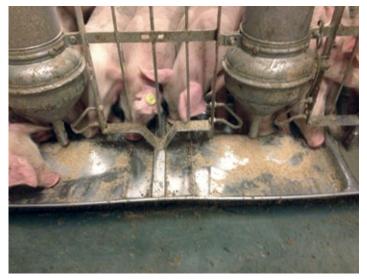

The feeder is easily adjusted to all types of feed. Optional closure of feed distribution is available. The feeder can also be separated for emptying and cleaning.

Double FUNKIMAT is available as a standard with reliable stainless nipple drinkers supplied by two separate water pipes and tubes - no fragile fittings.

FunkiMat feeder is perfect for both meal and pellet feeds.

Subject to changes in materials and design is reserved.