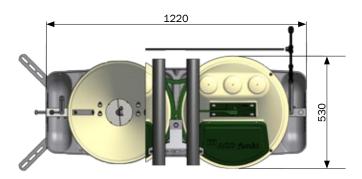

| 388   | •      |          |  |
|-------|--------|----------|--|
| 192.5 | 1481,2 | 38 38 45 |  |

| DOUBLE FUNKIMAT - FACTS |               |  |  |
|-------------------------|---------------|--|--|
| Hopper capacity         | 2x100 I       |  |  |
| Frame                   | 40x3 mm, flat |  |  |
| Trough                  | Stainless     |  |  |
| Capacity per trough     |               |  |  |
| Weaners 5-35 kg         | 50-80 pigs    |  |  |
| Finishers 30-120 kg     | 40-70 pigs    |  |  |