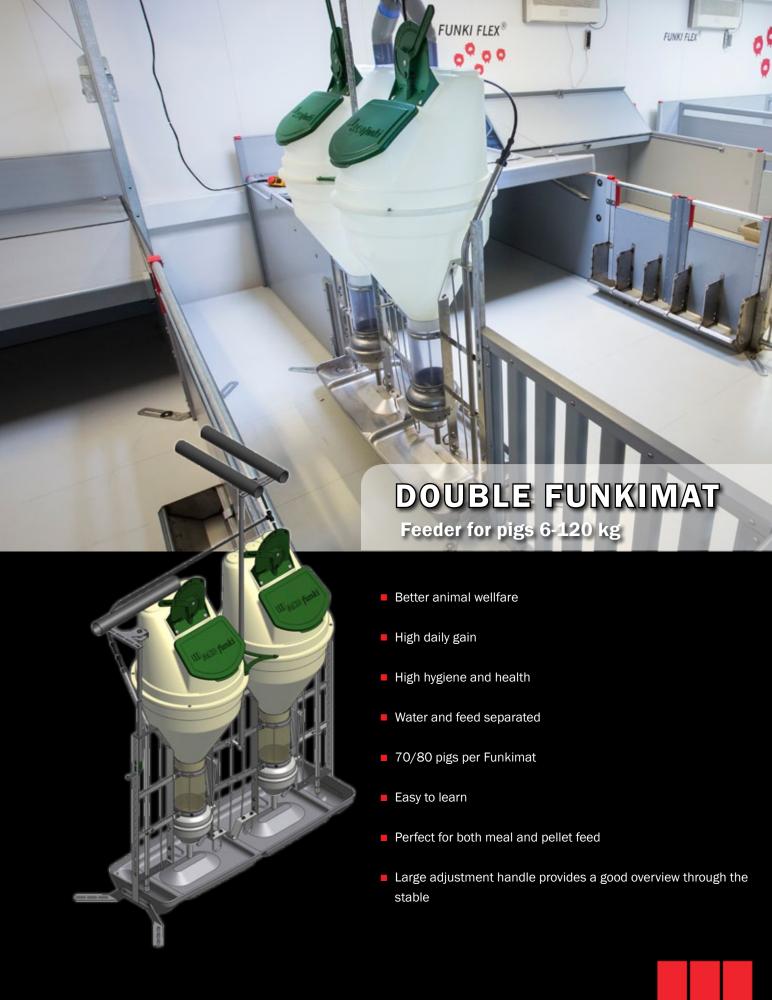

## I DOUBLE FUNKIMAT I

The feeder is easily adjusted to all types of feed

Easy to operate, even for the smallest piglets.

Double FUNKIMAT is made solely of stainless materials to ensure long durability. Double FUNKIMAT is designed in consideration of today's demands on housing environment, making the feeder easy to clean as well as waterproof for sprinkling.

The feeder is easily adjusted to all types of feed. Optional closure of feed distribution is available. The feeder can also be separated for emptying and cleaning.

Double FUNKIMAT is available as a standard with reliable stainless nipple drinkers supplied by two separate water pipes and tubes - no fragile fittings.

FunkiMat feeder is perfect for both meal and pellet feeds.

Subject to changes in materials and design is reserved.